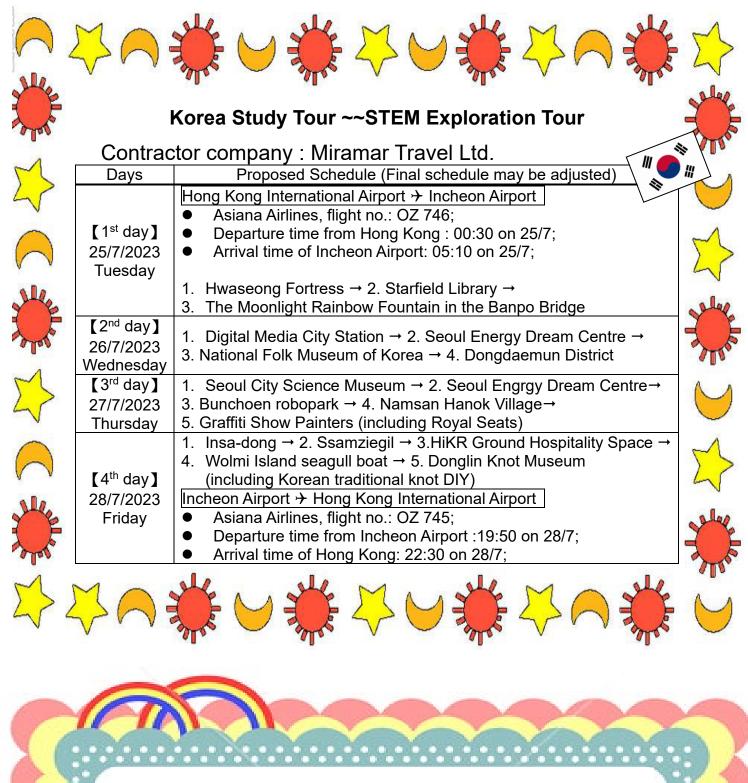

## **Circular on Korea Study Tour**

Our school is devoted to the promotion of STEM education. Apart from the regular school-based course, "Technology and Life Skills", for all students, we also provide after-school training classes for students to learn different technologies and science. Our school is planning to organize a study tour to Korea from 25<sup>th</sup> July to 28<sup>th</sup> July, 2023 so that participants will learn the latest innovative technology through their personal learning experience. Our teachers will accompany the tour to take care of the participants and arrange learning activities. The details are as follows: